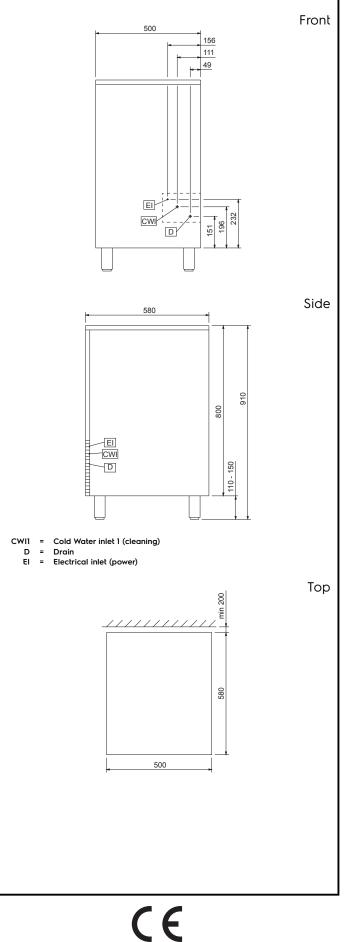

## Ice Cuber 46kg/24h with 25kg bin - Water-cooled

| Electric                                                                                                                              |                                                                |
|---------------------------------------------------------------------------------------------------------------------------------------|----------------------------------------------------------------|
| Supply voltage:<br>730205 (FGC46WS42)<br>Electrical power max.:                                                                       | 220-240 V/1N ph/50 Hz<br>0.5 kW                                |
| Capacity:                                                                                                                             |                                                                |
| Bin capacity:                                                                                                                         | 25 kg                                                          |
| Key Information:                                                                                                                      |                                                                |
| External dimensions, Width:<br>External dimensions, Depth:<br>External dimensions, Height:<br>Net weight:<br>Output:<br>Kind of cube: | 500mm<br>580mm<br>910mm<br>56 kg<br>46 kg/day<br>Ice Cube 42 g |
| Sustainability                                                                                                                        |                                                                |
| Refrigerant type:                                                                                                                     | R452A                                                          |