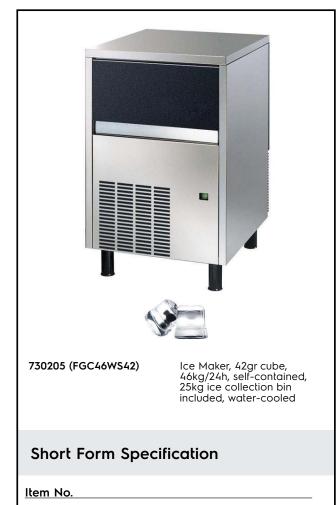

Ice Cuber 46kg/24h with 25kg bin - Watercooled

Plastic flap on the front, top and sides in ABS. The icemaking method (spray layering) guarantees compact, hygienically pure ice cubes (42g) that are resistant to melting. The metal sprayers are easy to take away, permit a simple flowing and prevent limestone formation. R452A

## Main Features

- Compact dimensions of the ice cubers make them highly suitable for any location, particularly those where space is at a premium.
- Model available in water-cooled version.
- The ice-making method (spray layering) guarantees crystalline, compact, hygienically pure ice cubes that are resistant to melting.
- Ice cube cone shape with the trunk sides slightly squashed.
- Bin integrated as standard.
- Compliant to CE requirements for safety.
- Fully automatic in operation.
- Operates over a wide range of temperatures.
- Suitable for gravity drain only.
- Rated output is at an ambient air temperature of 21°C and water supply temperature of 15°C.

### Construction

- Reliability guaranteed by the quality of the construction materials used (plastic flap on the front, top and sides in 304 AISI stainless steel) and the sophisticated product and process technology involved.
- The sprayers are easy to take away, permit a simple flowing and prevent limestone formation.
- Internal ice cubes container in ABS.
- Adjustable feet 110-150 mm.
- Plug as standard (schuko type).
- AISI 304 stainless steel exterior.
- Stainless steel spray arms removable without the use of tools.
- Environmentally friendly: R452a as refrigerant gas.